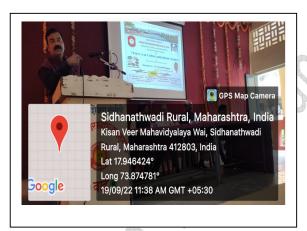

The second session, Dr. S. P. Kamble had given his presentation on Library Services. In his presentation he has covered Library status, present collection of the library, schemes, offline and online services rendered by the library. He also explained Kindle and Digital Library facilities.

## 5. Geo-tagged Photos With Caption

Hon. Principal Addressed the Faculties

Dr. S.P. Kamble Welcomed Dr. G . J. Fagare Principal, KVM, Wai

The state of the s

Dr. S.P.Kamble delivered his lecture

Prof. Dr. V. R. Veer delivered his lecture