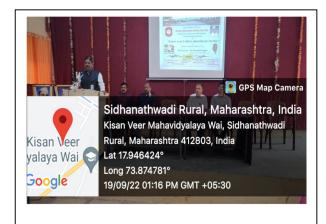

## 5. Geo-tagged Photos With Caption

Hon. Principal Addressed the Faculties

Dr. S.P. Kamble Welcomed Dr. G . J. Fagare Principal, KVM, Wai

The state of the s

Dr. S.P.Kamble delivered his lecture

Prof. Dr. V. R. Veer delivered his lecture