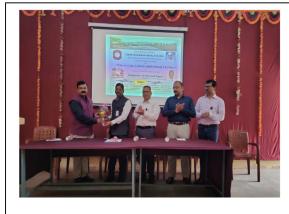

# "Know your College and Library Better" Report

An orientation program for faculty on "Know your College and Library Better" was jointly organized by the department of Library and Staff Academy on 19<sup>th</sup> September 2022. The introductory speech was given by Dr. S. P. Kamble. In his speech he has given central idea of the program. After the introductory speech Dr. S.P. Kamble welcomed Hon. Principal Dr. G.J. Fagare by offering bouquet. He also welcomed Vice-Principal's of Arts, commerce and Science faculty Dr. S. R. Sawant, Dr. Vinod Veer and Dr. D. N. Zambare.

After introductory session, Dr. Vinod R. Veer had given overall information about Janata Shikshan Sanstha and Kisan Veer Mahavidyalaya, Wai. He described the historical background and the development of the college. He focused the major contribution of faculty members in the development of the college and they have worked to uplift downtrodden of society they contributes social, political, economical, and cultural, research level.

## 5. Geo-tagged Photos With Caption

Hon. Principal Addressed the Faculties

Dr. S.P. Kamble Welcomed Dr. G . J. Fagare Principal, KVM, Wai

The state of the s

Dr. S.P.Kamble delivered his lecture

Prof. Dr. V. R. Veer delivered his lecture