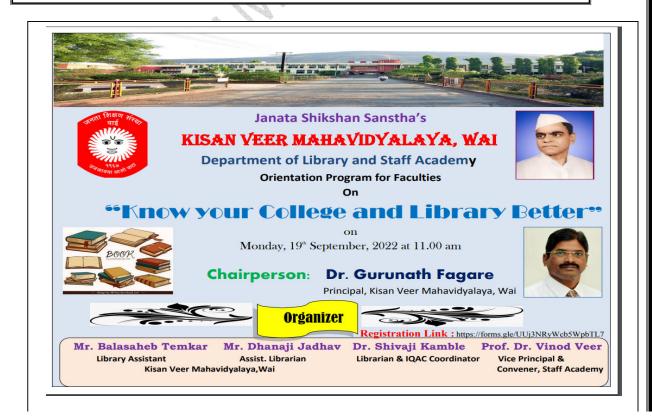

#### 3. Brochure:

# KISAN VEER MAHAVIDYALAYA, WAI Department of Library & Staff Academy

Organizes
Orientation Program for Faculty

### "Know Your College and Library Better"

Monday 19<sup>th</sup> September, 2022 at 11.30 am