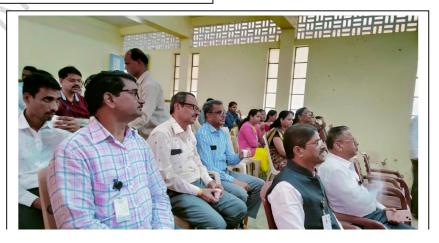

Dr. Arun Sonkamble anchored the program and Mr. D.R. Jadhav, Assist. Librarian offered the vote of thanks. A large gathering of faculty members from various departments attended the program.

LIBRARIAN
KISAN VEER MAHAVIDYALAY, WAI
Tal. Wai, Dist. Satara,

Faculty
Members
enjoying
the
Orientation
Program